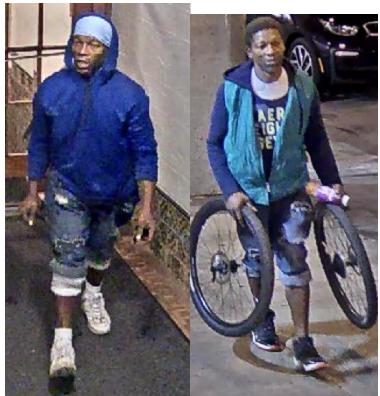

## **Crime Informational – Larceny**

On more than one occasion, the unknown person in the photos below was seen on CCTV removing packages, bicycle tires, and a bicycle from multiple locations without permission or authority to do so. If the identity of the individual is known, or seen, please call 911 and Public Safety at 212-854-5555.