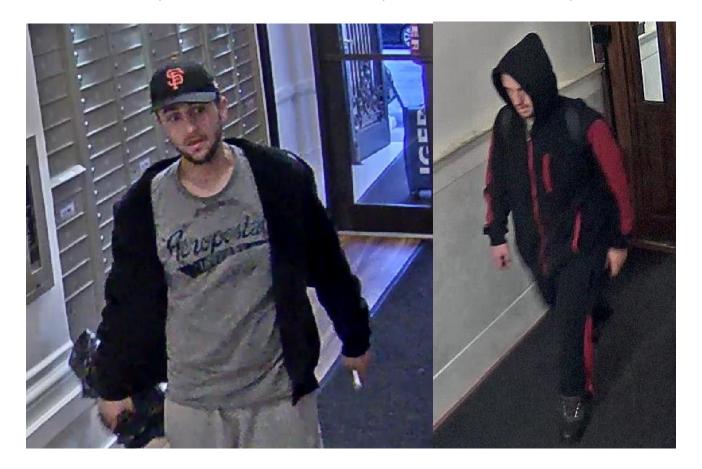

## **Clery Crime Alert – Burglary**

The unknown individual in the photos below was observed on CCTV removing numerous packages from multiple buildings on West 115<sup>th</sup> Street and West 116<sup>th</sup> Street between Amsterdam Ave and Morningside Drive. The individual is bypassing the lobby entrance doors by using a plastic card to manipulate the locks between the hours of 1:00 AM to 5:00 AM. If the identity of the individual is known or if seen please call 911 and Public Safety at 212 854-5555.