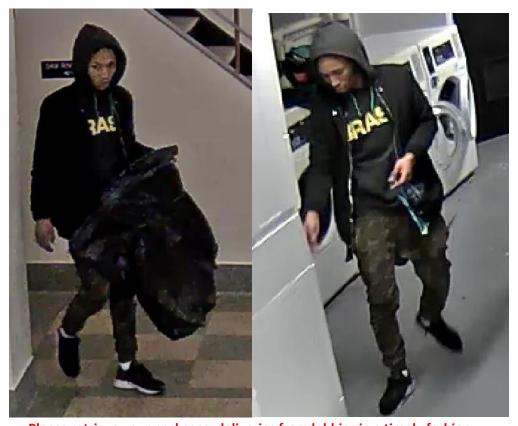

## **Clery Crime Alert – Burglary**

On February 20, 2019 at approximately 5:25 PM inside of 549 Riverside Drive, an affiliate had their package, along with several other packages taken by the unknown individual in the photos below. The individual was last seen traveling southbound on Claremont Ave in a Dark Colored 4DSD with unknown NY License Plates. If the identity of the individual is known or if seen, please call 911 and Public Safety at 212 854-4790.