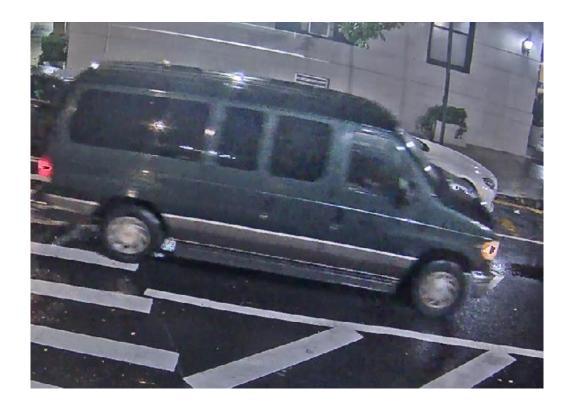

## Clery Crime Alert Grand Larceny Auto

On October 24, 2022, at 4:20am, CCTV recorded the below vehicle removing an affiliates motorcycle parked in front of 85 Haven Ave. The vehicle was last seen driving northbound on Riverside Drive at 167 Street. If you have any information about this vehicle, contact the NYPD by calling 911 and Public Safety at 212-305-7979.