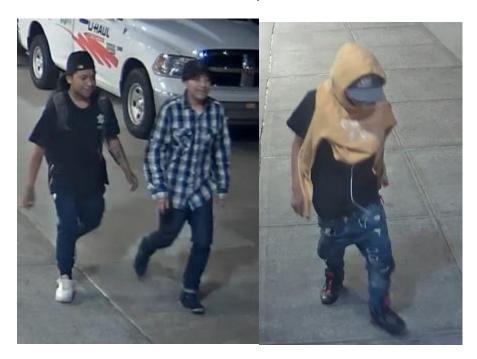

## **Clery Crime Alert – Robbery**

On Saturday, August 24<sup>th</sup>, 2019 at 3pm, the New York City Police Department notified Public Safety that a Robbery of an non-affiliate had occurred in front of 3280 Broadway (Nash Building) at 2:48 am. Below are the individuals wanted in connection with that incident. If you have any information about this crime, please call Public safety at 212-853-3333 and the 26 Pct. Detective Squad at 212-678-1351