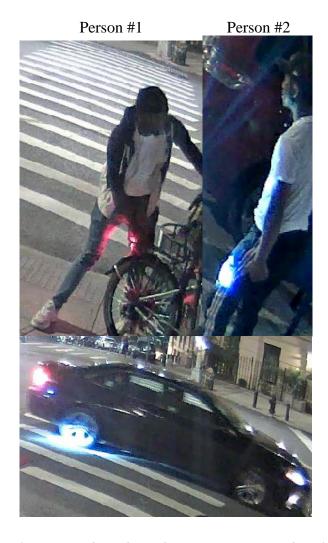

## <u>Clery Alert – Robbery</u>

On June 15, 2020, at approximately 10:44PM, on the corner of Tiemann Place and Riverside Drive, a non-affiliate had his electric bike forcibly removed by two unknown persons. Person #1 pictured below fled east on Tiemann Place with the electric bike while person #2 entered a dark colored 4D sedan (pictured below) heading east towards Broadway. Anyone with information regarding this crime, please call the NYPD 26pct Detective Squad at 212-678-1351 and Public Safety at 212 854-5555.